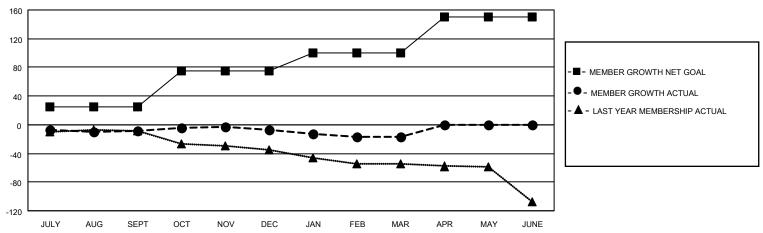

## GOALS AND ACTUAL MEMBERS CUMULATIVE

| DROPPED CLUBS: 1 |    | 34 CLUBS OF 56 ADDED 1 OR<br>MORE NEW MEMBERS | GENDER DISTRIBUTION                 |              |  |
|------------------|----|-----------------------------------------------|-------------------------------------|--------------|--|
|                  |    | MONE NEW MEMBERS                              | MALE                                | 821 (64.70%) |  |
|                  |    |                                               | FEMALE 448 (35.30%)                 |              |  |
| DROPPED MEMBERS  |    | NON BINARY                                    |                                     | 0 (0.00%)    |  |
|                  |    |                                               | PREFER NOT TO ANSWER 0 (0.00%)      |              |  |
| DECEASED         | 25 |                                               |                                     | ,            |  |
| CLUB CANCELLED   | 2  | CLICK HERE FOR CUMULATIVE                     | TOTAL FAMILY UNIT MEMBERS           | 3 225        |  |
| OTHER            | 69 | MEMBERSHIP DATA                               |                                     |              |  |
| TOTAL            | 96 |                                               | FAMILY MEMBERS PAYING HALF DUES 113 |              |  |
|                  |    |                                               |                                     |              |  |